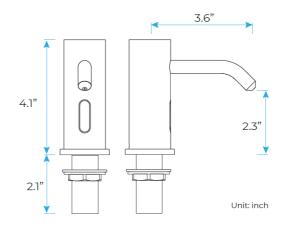

#### Specs:

- Product Type: Commercial
- Main Construction Material: Brass
- Mount Type: Deck
- Handle Type: Infra-Red
- Power Rating: 3 Amp Fuse, AC: 230V DC: 1.5V
- Batteries Required: 4 AA Batteries (not supplied)
- Number of Tap Holes: 1
- Valve/Cartridge Type: Solenoid Valve
- Plumbing System Requirements: Suitable for all plumbing systems
- Sensing Range: 0 8cm
- Activation Time: 0.5 1 secs
- Viscosity of Liquid Soap: 100-3500cp (mpA .s)
- Isolation Included: No