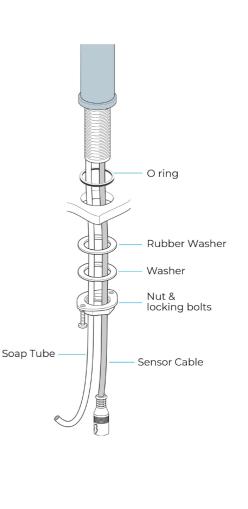

#### Specs:

- Product Type: Commercial
- Main Construction Material: Brass
- Mount Type: Deck
- Handle Type: Infra-Red
- Power Rating: 3 Amp Fuse, AC: 230V DC: 1.5V
- Batteries Required: 4 AA Batteries (not supplied)
- Number of Tap Holes: 1
- Valve/Cartridge Type: Solenoid Valve
- Plumbing System Requirements: Suitable for all plumbing systems
- Sensing Range: 0 8cm
- Activation Time: 0.5 1 secs
- Viscosity of Liquid Soap: 100-3500cp (mpA .s)
- Isolation Included: No