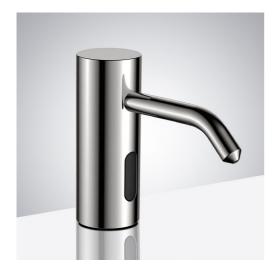

## WELLA BRASS DECK MOUNT BRUSHED NICKEL COMMERCIAL MOTION SENSOR LIQUID SOAP DISPENSER SPECS

BathSelect—

#### Specs:

- Product Type: Commercial
- Main Construction Material: Brass
- Mount Type: Deck
- Handle Type: Infra-Red
- Power Rating: 3 Amp Fuse, AC: 230V DC: 1.5V
- Batteries Required: 4 AA Batteries (not supplied)
- Number of Tap Holes: 1
- Valve/Cartridge Type: Solenoid Valve
- Plumbing System Requirements: Suitable for all plumbing systems
- Sensing Range: 0 8cm
- Activation Time: 0.5 1 secs
- Viscosity of Liquid Soap: 100-3500cp (mpA .s)
- Isolation Included: No